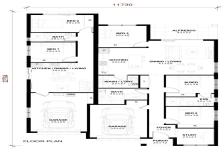

## **Lochinvar New South Wales 2321**

A rare opportunity to purchase a dual key (House & Granny) for SMSF

2 houses

**Main House** 

3 bedrooms 2 bathrooms 1 garage

Secondary Dwelling (Granny)

2 bedrooms 1 bathrom 1 garage