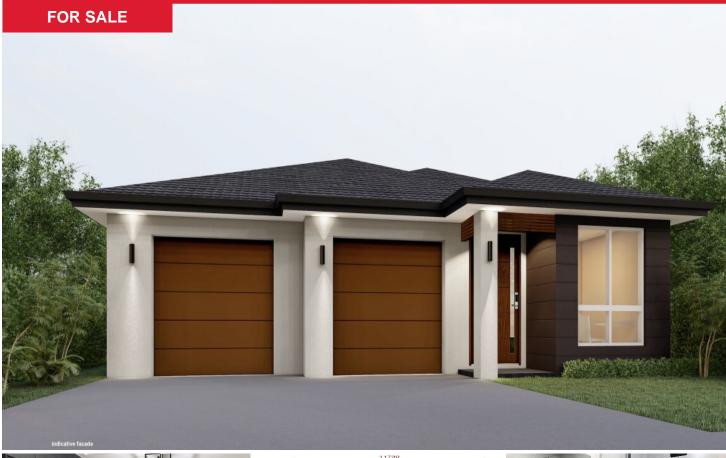

## **Lochinvar New South Wales 2321**

A rare opportunity to purchase a dual key (House & Granny) for SMSF

2 houses

**Main House** 

3 bedrooms 2 bathrooms 1 garage

Secondary Dwelling (Granny)

2 bedrooms 1 bathrom 1 garage

**Premium inclusions:** 

- -40mm stone benches to kitchens
- -2.6metre high ceilings
- -freestanding bath to main house
- -Ducted aircon to main house

Potential combined rent: \$1,100 per week

Call Litsa now to discuss on M: 0466 969 164