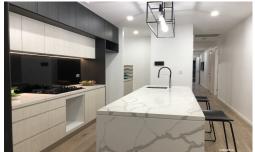

**Premium inclusions:** 

- -40mm stone benches to kitchens
- -2.6metre high ceilings
- -freestanding bath to main house
- -Ducted aircon to main house

Potential combined rent: \$1,100 per week

Call Litsa now to discuss on M: 0466 969 164